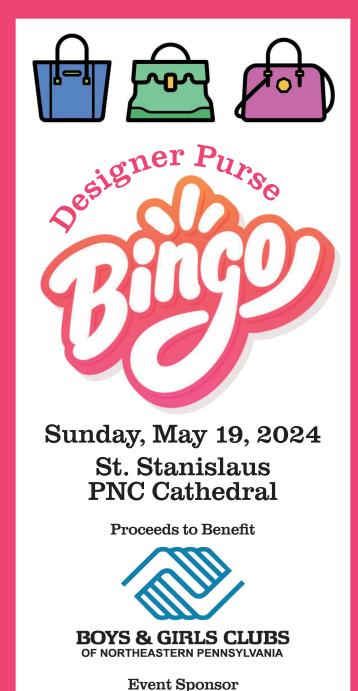

Join us for a thrilling afternoon of purse bingo! If you love bingo and have a passion for purses, this event is not to be missed. Get ready to have fun, win amazing designer purses, and support a great cause. So mark your calendars and get ready to join us for a fabulous afternoon of purse bingo!

Designers include:

Tory Burch,
Kate Spade, Coach,
Dooney & Bourke,
Michael Kors, and
Ralph Lauren!

Thank you to:

Non-Profit Organization US POSTAGE PAID Scranton, PA

Sunday, May 19, 2024

St. Stanislaus PNC Cathedral 529 E. Locust Street Scranton

Doors open at Noon Bingo begins at 1 p.m.

There are no physical tickets.

For tickets please contact Julianne Cucura at 570-342-8709 ext. 110 or jcucura@bgcnepa.org

Ticket includes 16 games. Additional tickets may be purchased at the door only.